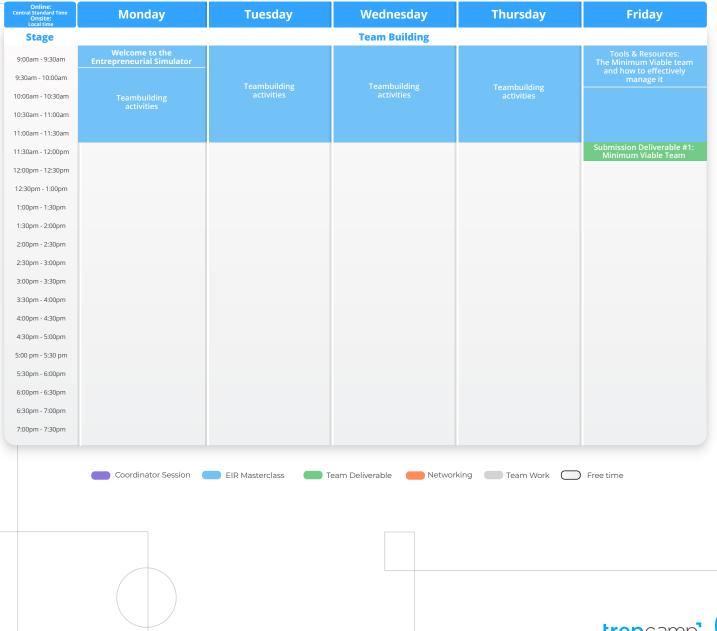

#### **ONLINE STAGE: WEEK 1 SEED**

| Online:<br>Central Standard Time<br>Onsite:<br>Local time | Monday                                      | Tuesday      | Wednesday     | Thursday     | Friday                                                                  |
|-----------------------------------------------------------|---------------------------------------------|--------------|---------------|--------------|-------------------------------------------------------------------------|
| Stage                                                     |                                             |              | Team Building |              |                                                                         |
| 9:00am - 9:30am                                           | Welcome to the<br>Entrepreneurial Simulator |              |               |              | Tools & Resources:<br>The Minimum Viable team<br>and how to effectively |
| 9:30am - 10:00am                                          |                                             | Teambuilding | Teambuilding  | Teambuilding | manage it                                                               |
| 10:00am - 10:30am                                         | Teambuilding<br>activities                  | activities   | activities    | activities   |                                                                         |
| 10:30am - 11:00am                                         | activities                                  |              |               |              |                                                                         |
| 11:00am - 11:30am                                         |                                             |              |               |              | Final team guidelines                                                   |
| 11:30am - 12:00pm                                         |                                             |              |               |              | Submission Deliverable #1<br>Minimum Viable Team                        |
| 12:00pm - 12:30pm                                         |                                             |              |               |              |                                                                         |
| 12:30pm - 1:00pm                                          |                                             |              |               |              |                                                                         |
| 1:00pm - 1:30pm                                           |                                             |              |               |              |                                                                         |
| 1:30pm - 2:00pm                                           |                                             |              |               |              |                                                                         |
| 2:00pm - 2:30pm                                           |                                             |              |               |              |                                                                         |
| 2:30pm - 3:00pm                                           |                                             |              |               |              |                                                                         |
| 3:00pm - 3:30pm                                           |                                             |              |               |              |                                                                         |
| 3:30pm - 4:00pm                                           |                                             |              |               |              |                                                                         |
| 4:00pm - 4:30pm                                           |                                             |              |               |              |                                                                         |
| 4:30pm - 5:00pm                                           |                                             |              |               |              |                                                                         |
| 5:00 pm - 5:30 pm                                         |                                             |              |               |              |                                                                         |
| 5:30pm - 6:00pm                                           |                                             |              |               |              |                                                                         |
| 6:00pm - 6:30pm                                           |                                             |              |               |              |                                                                         |
| 6:30pm - 7:00pm                                           |                                             |              |               |              |                                                                         |
| 7:00pm - 7:30pm                                           |                                             |              |               |              |                                                                         |
|                                                           |                                             |              |               |              |                                                                         |